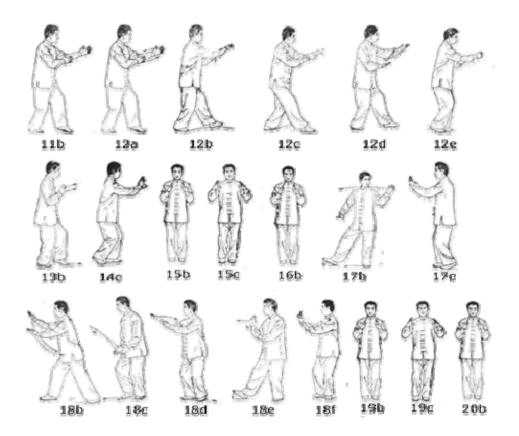

## Sun Style Taijiquan International Standard Competition 73 Movements Sun T'ai Chi Ch'uan Form Section 2, Movements 11-20

| #  | Face | Name                                           | Brief Description                                                                                                                                                                                                                                                                                            |
|----|------|------------------------------------------------|--------------------------------------------------------------------------------------------------------------------------------------------------------------------------------------------------------------------------------------------------------------------------------------------------------------|
| 11 | W9   | Hand Strums the Lute<br>Shou Hui Pi Pa         | Step back with R foot, lift heel of L foot and put more weight into L foot. L open hand at chest height and R hand next to L forearm.                                                                                                                                                                        |
| 12 | W9   | Advance, Parry, Punch<br>Jin Bu Ban Lan Chui   | Step forward with R leg, then L leg, then follow step with R foot. Hands turn over one another with each step. End in L wardoff and R forearm on top of L forearm. R fist punch.                                                                                                                             |
| 13 | W9   | Apparent Close Up<br>Ru Feng Si Bi             | Step back half-step with R foot then follow step with L toe. Draw both arms to chest. Palms face out.                                                                                                                                                                                                        |
| 14 | W9   | Carry Tiger, Push Mountain<br>Bao Hui Tui Shan | Push both palms forward as you step forward a half-step with L foot and then follow step with R toe.                                                                                                                                                                                                         |
| 15 | N12  | Opening Hands<br>Kai Shou                      | Turn to R, face N12. Inhale as you open both hands to about shoulder width. Fingers are up and hands at about chest level.                                                                                                                                                                                   |
| 16 | N12  | Closing Hands<br>He Shou                       | Exhale as you close both hands to about 8" apart.                                                                                                                                                                                                                                                            |
| 17 | E3   | Brush Right Knee<br>You Lou Xi                 | Turn to the L, face E3. Brush left hand down across L leg, then push R palm forward at about chest level.                                                                                                                                                                                                    |
| 18 | E3   | Lazily Tying Clothes<br>Lan Zha Yi             | Draw both arms down to rollback as you step back with L foot then follow step with R foot.<br>Press both hands forward, L fingers on R wrist, as you step forward with R foot and follow<br>step with L foot. Small circle hands and lean back, then push forward with R palm and follow<br>step with L toe. |
| 19 | N12  | Opening Hands<br>Kai Shou                      | Turn to the L, face N12. Inhale as you open both hands to about shoulder width.                                                                                                                                                                                                                              |
| 20 | N12  | Closing Hands<br>He Shou                       | Exhale as you close both hands to about 8" apart.                                                                                                                                                                                                                                                            |