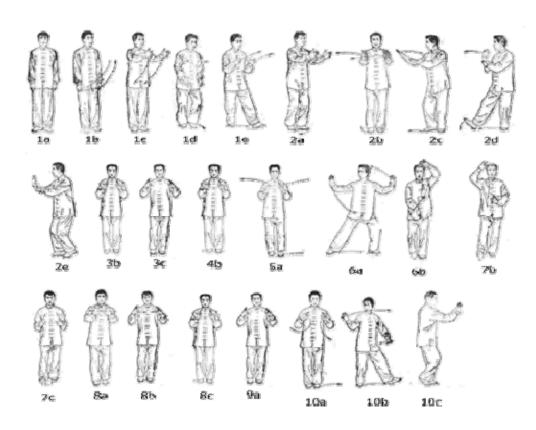

## Sun Style Taijiquan Standard International Competition 73 Movements Sun T'ai Chi Ch'uan Form **Section 1, Movements 1-10**

| #  | Face | Name                                         | Brief Description                                                                                                                                                                                           |
|----|------|----------------------------------------------|-------------------------------------------------------------------------------------------------------------------------------------------------------------------------------------------------------------|
| 1  | NW11 | Opening Move<br>Qi Shi, Wuji - Taiji         | Stand quietly at attention N12 (1a), turn slightly to left NW11, raise hands (1c) and lower hands (1d), step forward L leg, push both hands forward at chest level (1e).                                    |
| 2  | E3   | Tuck in Robes Lan Zha Yi                     | Rotate clockwise 240° arms at shoulder level (2b), touch left hand on right forearm, face E3 (2c), step forward R leg (2d), push with R palm at shoulder level (2e), L hand on R wrist.                     |
| 3  | N12  | Open Hands<br>Kai Shou                       | Turn L, face N12, both hands at chest level, palms up, hands facing each other, 6" apart, breathe in and open hands to shoulder distance apart. Imagine expanding energy. Eyes forward, head up (3c).       |
| 4  | N12  | Close Hands<br>He Shou                       | Exhale and bring both hands together, palms up, hands facing each other, until hands are 6" apart (4b).                                                                                                     |
| 5  | N12  | Single Whip Left Dan Bian Zou                | Step out with left foot to W9 (5a), open both arms to the sides with fingers up, look to left hand then look to the right hand, left bow stance (5b).                                                       |
| 6  | N12  | Lifting Hands<br>Ti Shou                     | Step sideways with right leg (6a), draw left hand to forehead with palm forward, draw right hand down to waist with the right fingers pointing down (6b).                                                   |
| 7  | N12  | White Swan Spreads Wings<br>Bai He Liang Chi | Exchange hands. Right hand moves above the head, and left hand moves down to the waist (7b). Step forward with right leg, draw hands to chest, push both hands forward and follow step with left foot (7c). |
| 8  | N12  | Open Hands<br>Kai Shou                       | Inhale as both hands, fingers pointing upward, are drawn apart to about shoulder width (8c)                                                                                                                 |
| 9  | N12  | Close Hands<br>He Shou                       | Exhale as both hands, fingers pointing upward, are drawn together to about 6" apart (9b).                                                                                                                   |
| 10 | W9   | Brush Knee Left Zuo Lou Xi Ao Bu             | Lift right hand to above head, turn body to left, step towards W9 with left leg, brush left knee with left hand, push right palm forward at shoulder height, follow step with right toe (10c).              |